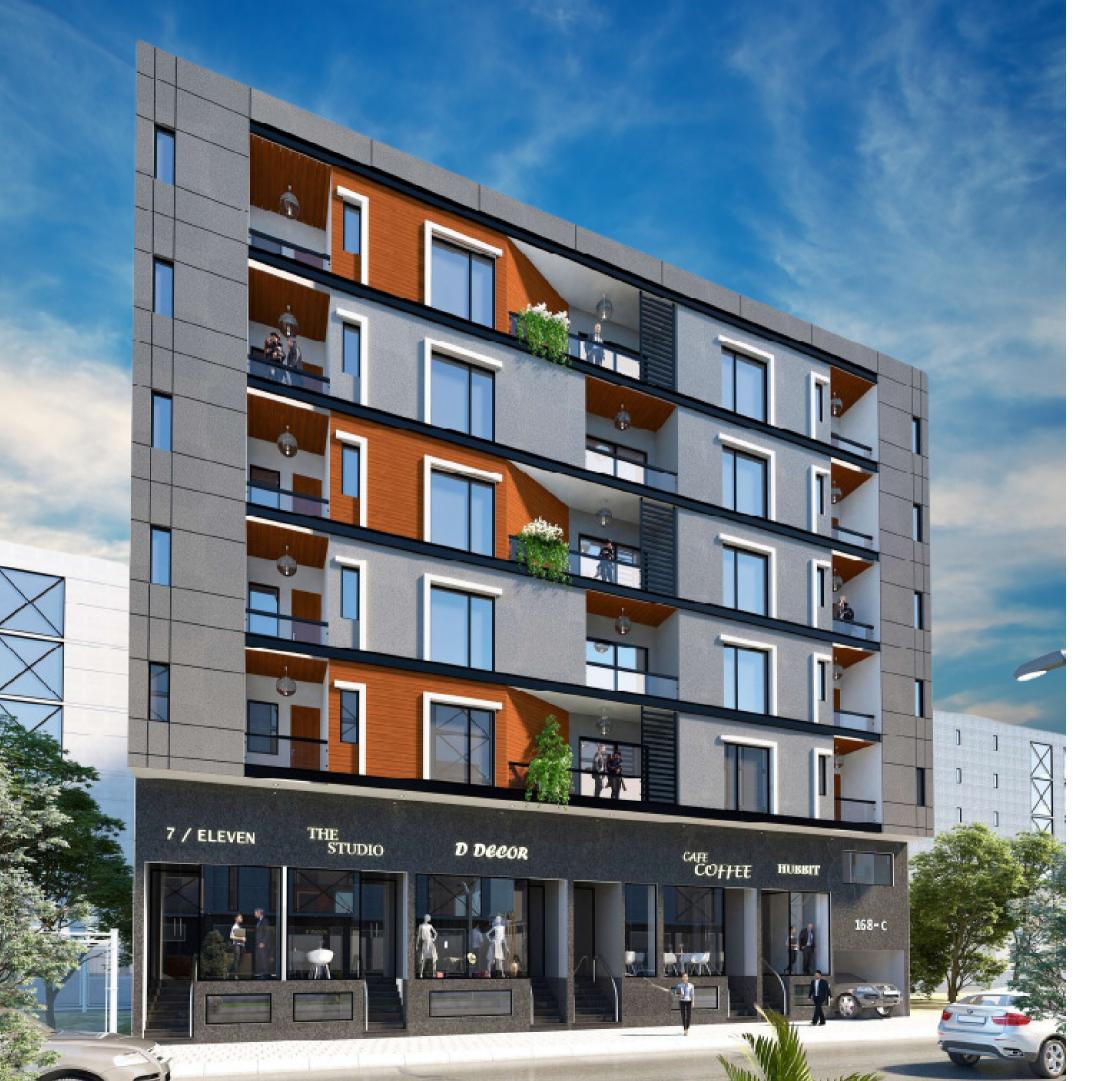

# A P A R T M E N T S DHA PHASE 8, KARACHI

# **CREEK APARTMENTS - PROJECT OVERVIEW**

- B+G+5 Floors Project
- 3 Bed DD Apartments
- Parking space in Basement
- Commercial Shops on Ground Floor

#### **Amenities include:**

**1. Separate Front Entrance for Apartments** 

- 2. Imported Tile Floorings
- **3. Luxurious Fixtures & Finishes**
- 4. High-Speed Elevators
- 5.Rooftop Garden
- 6.Rooftop Walking Track
- 7. American Kitchen with Granite Counter Tops
- 8. Parking Space in Basement
- 9.24/7 Stand by Generators
- 10.CCTV Monitoring, 24/7

### **PROJECT PICTURES**

\_\_\_\_