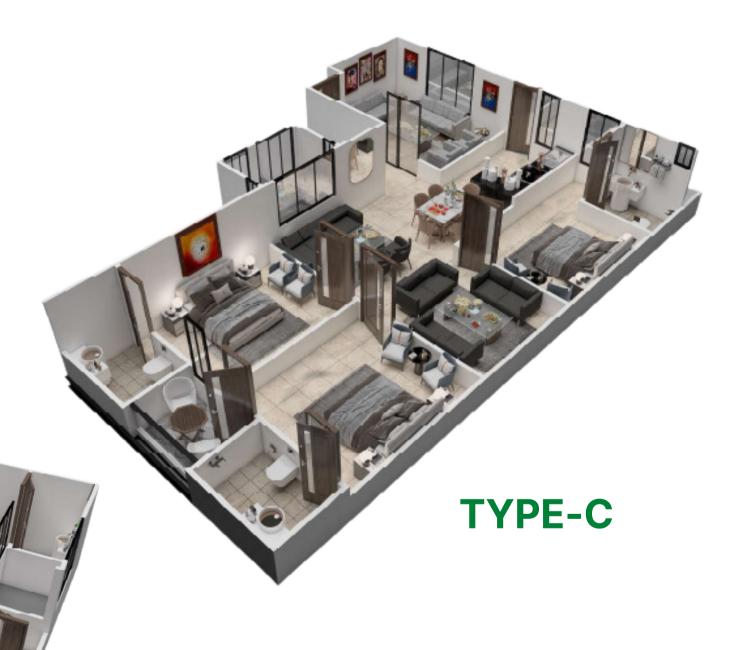

# **PROJECT UPDATE AS OF MARCH 2024**

### Creek Apartments 168-C, Phase 8, KHI



Construction update 11/03/2024



# **CREEK APARTMENTS - AVAILABLE OPTIONS**

|          | Туре | Per SQFT Rate | Price      | Area (SQFT) | Down-Payment<br>(40%) | 12 Monthly<br>Instalments |
|----------|------|---------------|------------|-------------|-----------------------|---------------------------|
| 3 Bed DD | В    | 21,938        | 33,500,000 | 1,527       | 13,400,000            | 1,675,000                 |
| 3 Bed DD | С    | 21,559        | 36,500,000 | 1,693       | 14,600,000            | 1,825,000                 |
| 3 Bed DD | Α    | 21,765        | 36,500,000 | 1,677       | 14,600,000            | 1,825,000                 |

# **3 BED DD APARTMENTS**

### **Floor Plans**

**TYPE-B** 





### **COMPLETE FLOOR LAYOUT**



### **PROJECT PICTURES**







\_\_\_\_

# **OUR CONTACT**

### Saniya Bilal Doni, CFA CEO - YAS Real Estate

Phone: +92-310-5523455

Website : www.yasmarketingpk.com

Email:yasmarketingpk@gmail.com

Address:

401-402, Building 11C, Main Khayaban-e-Nishat, Phase 6 Defence Housing Authority, Karachi,