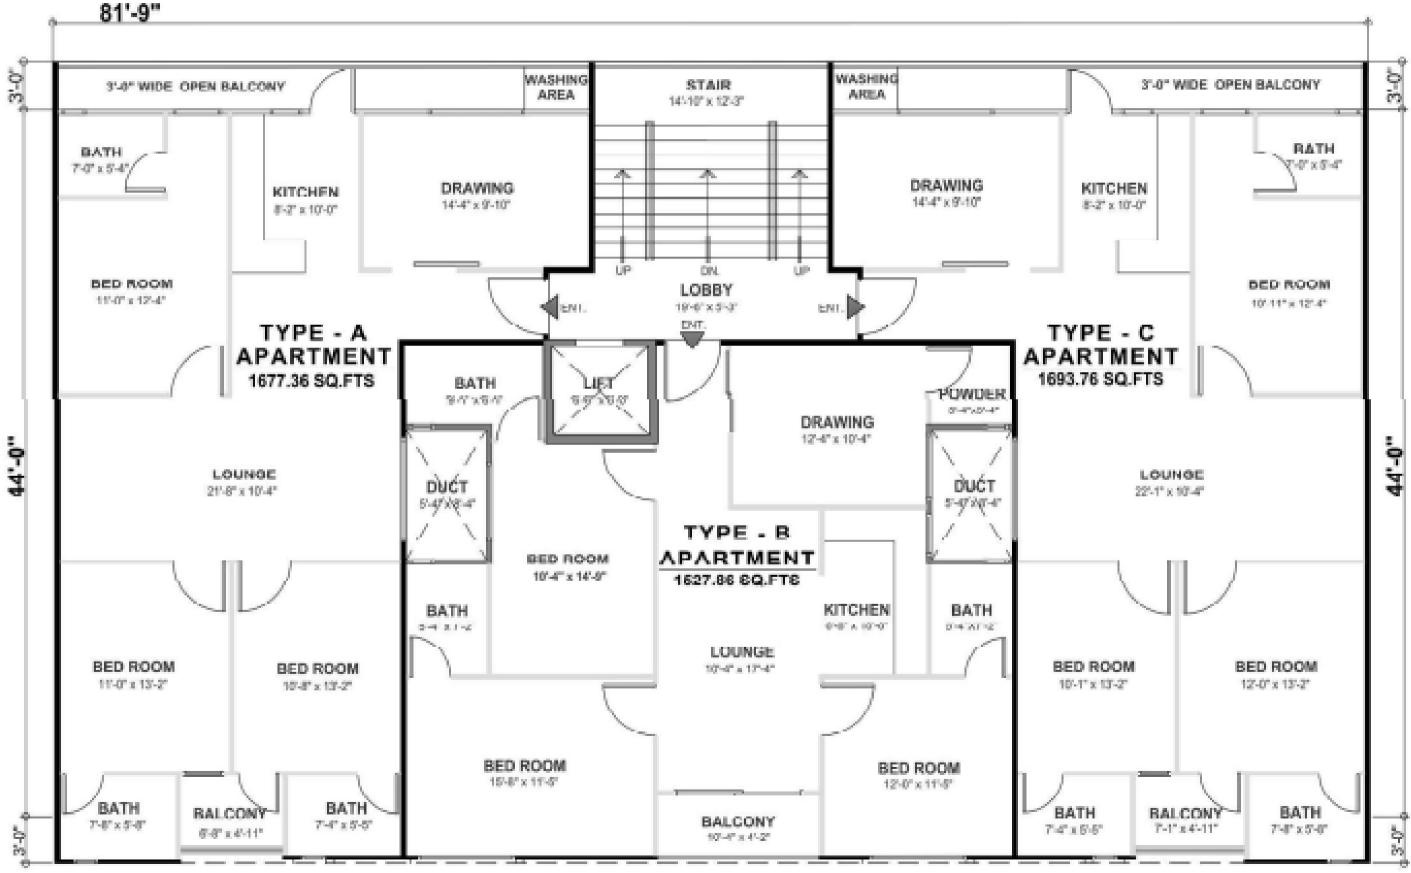

### **COMPLETE FLOOR LAYOUT**

# **CREEK APARTMENTS - AVAILABLE OPTIONS**

|          | Туре | Per SQFT Rate | Price      | Area (SQFT) | Down-Payment<br>(40%) | 12 Monthly<br>Instalments |
|----------|------|---------------|------------|-------------|-----------------------|---------------------------|
| 3 Bed DD | В    | 21,938        | 33,500,000 | 1,527       | 13,400,000            | 1,675,000                 |
| 3 Bed DD | С    | 21,559        | 36,500,000 | 1,693       | 14,600,000            | 1,825,000                 |
| 3 Bed DD | Α    | 21,765        | 36,500,000 | 1,677       | 14,600,000            | 1,825,000                 |