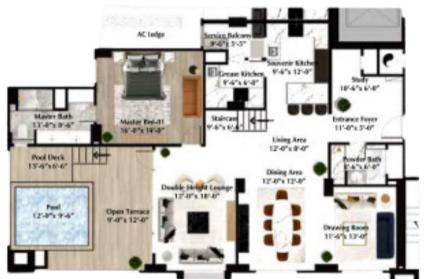

### 3 BED APARTMENT

### Type (Persona A)

| PAYME    | PAYMENT SCHEDULE : |                                |               |                          |  |
|----------|--------------------|--------------------------------|---------------|--------------------------|--|
| S. No.   | Installment        | Description                    | Installment % | Installment Amount (PKR) |  |
| 1        | Installment 01     | Down Payment /Booking          | 5%            | 3,000,000                |  |
| 2        | Installment 02     | 60 days from the Down Payment  | 10%           | 6,485,000                |  |
| 3        | Installment 03     | 120 days from the Down Payment | 10%           | 6,485,000                |  |
| 4        | Installment 04     | 180 days from the Down Payment | 10%           | 6,485,000                |  |
| 6        | Installment 05     | Monthly 01                     | 7%            | 4,539,500                |  |
| 7        | Installment 06     | Monthly 02                     | 7%            | 4,539,500                |  |
| 8        | Installment 07     | Monthly 03                     | 7%            | 4,539,500                |  |
| 9        | Installment 08     | Monthly 04                     | 7%            | 4,539,500                |  |
| 10       | Installment 09     | Monthly 05                     | 7%            | 4,539,500                |  |
| 11       | Installment 10     | Monthly 06                     | 5%            | 3,485,000                |  |
| 12       | Installment 11     | Possession                     | 25%           | 16,212,500               |  |
| <u> </u> |                    | 64,850,000                     |               |                          |  |

**FLOOR PLAN** 