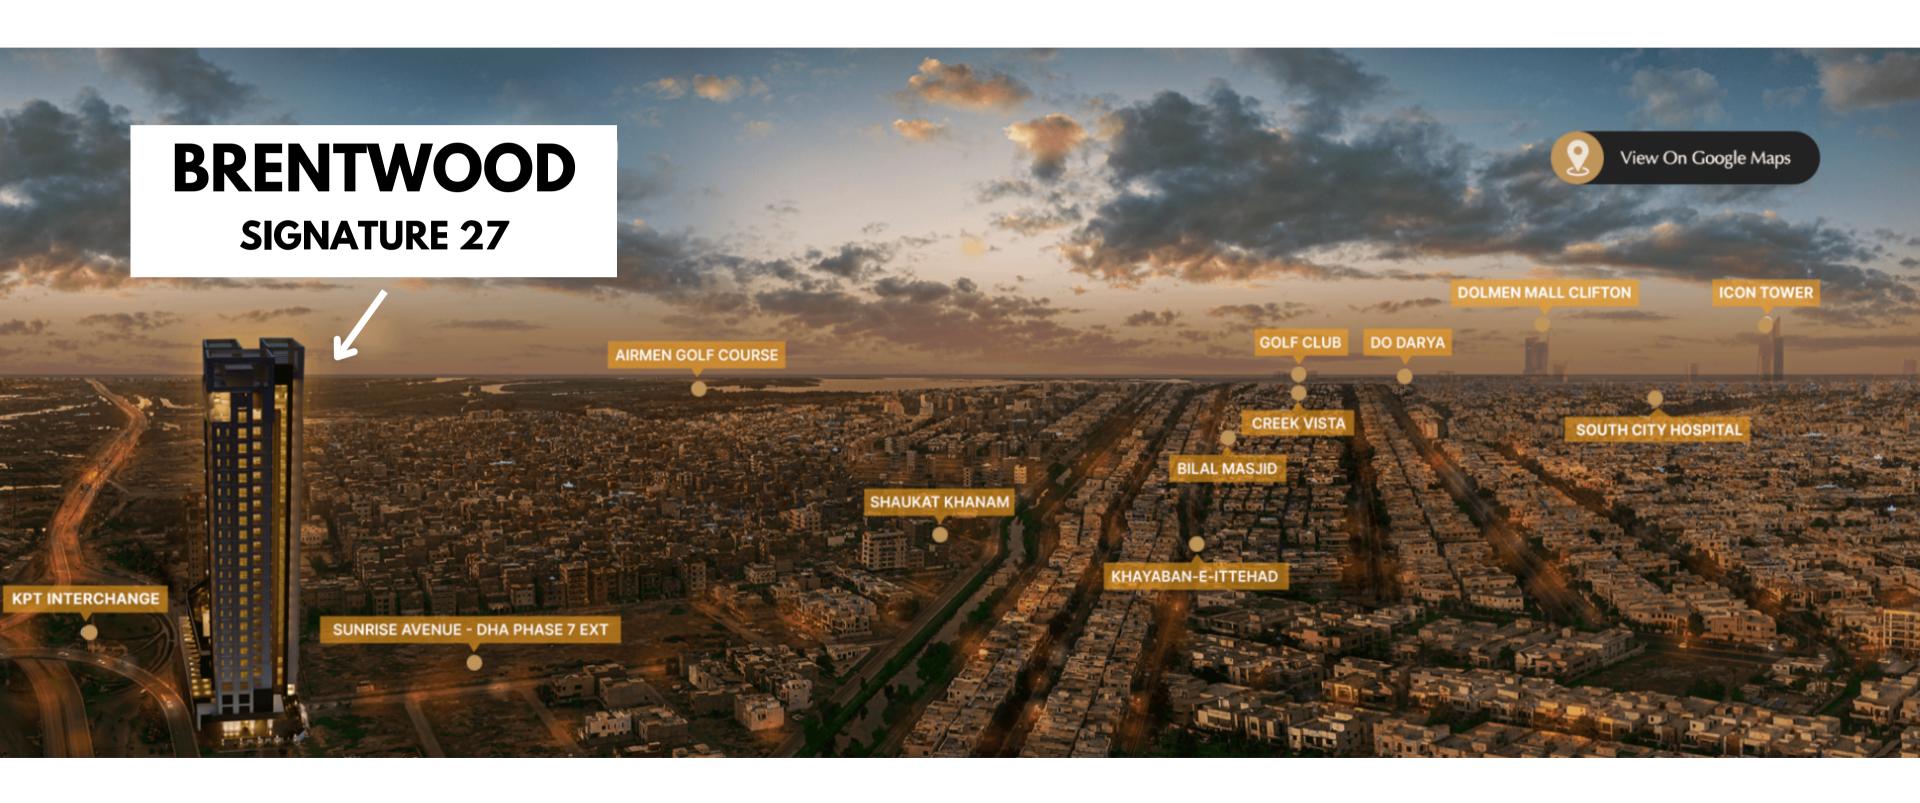

#### **BRENTWOOD SIGNATURE 27- PROJECT OVERVIEW**

- G + 27 Floors Project
- 3 Bed Apt & 4 Bed Pent Houses
- 3 Floors for Parking
- Commercial Showrooms on Ground Floor

<u>Location</u>: Brentwood Signature 27 is located at Sunrise Avenue, DHA Ph 7 Extension Close to KPT Interchange.

| <u>Key Areas</u>                            | <u>Distance</u> |
|---------------------------------------------|-----------------|
| KPT Interchange                             | 2 Minutes       |
| <ul> <li>Imtiaz Mega</li> </ul>             | 2 Minutes       |
| <ul> <li>Defence Mall</li> </ul>            | 4 Minutes       |
| <ul> <li>Shaukat Khanam Hospital</li> </ul> | 9 Minutes       |
| <ul> <li>DHA Golf Club</li> </ul>           | 18 Minutes      |
| <ul> <li>Creek Vista</li> </ul>             | 18 Minutes      |
| <ul> <li>South City Hospital</li> </ul>     | 19 Minutes      |
| <ul> <li>Dolmen Mall Clifton</li> </ul>     | 20 Minutes      |
| <ul> <li>Do Darya</li> </ul>                | 23 Minutes      |
| <ul><li>Airport</li></ul>                   | 26 Minutes      |

#### **Location**

- Brentwood Signature 27
  is located at Sunrise
  Avenue, DHA Ph 7
  Extension. which is
  known for its wellplanned infrastructure,
  including wide roads,
  parks, and proximity to
  near by amenities.
- It offers a communityoriented living experience, with quick access to schools, healthcare facilities and shopping centers, to foster a wellrounded lifestyle..