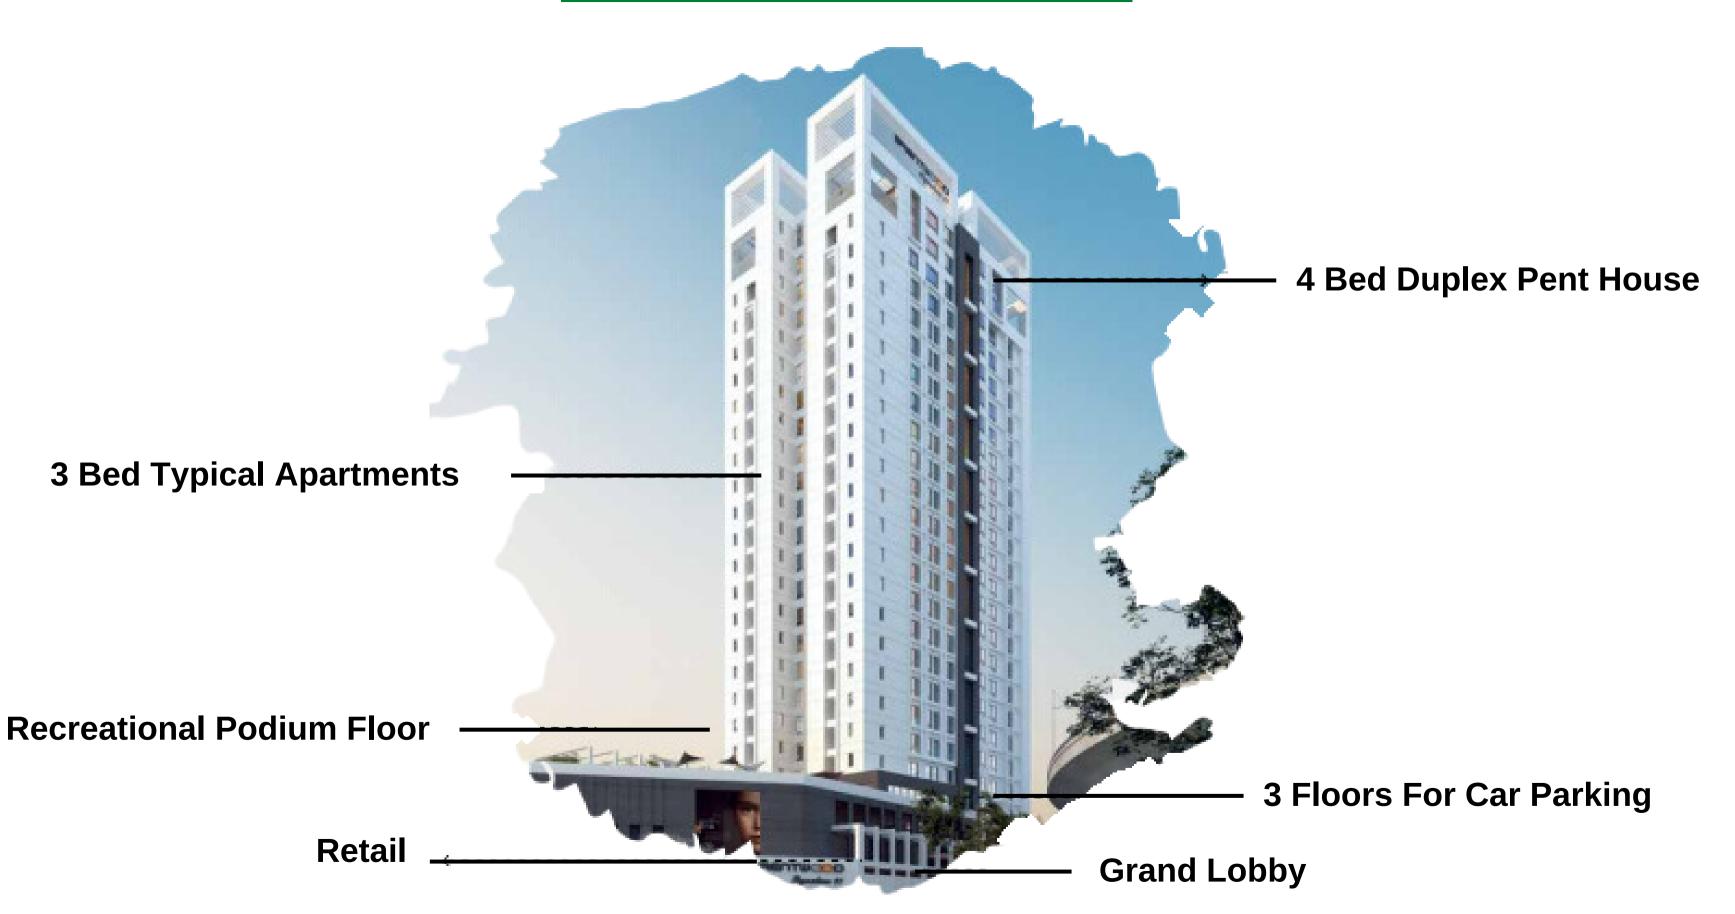

#### **BRENTWOOD SIGNATURE 27- PROJECT OVERVIEW**

- G + 27 Floors Project
- 3 Bed Apt & 4 Bed Pent Houses
- 3 Floors for Parking
- Commercial Showrooms on Ground Floor

<u>Location</u>: Brentwood Signature 27 is located at Sunrise Avenue, DHA Ph 7 Extension Close to KPT Interchange.

#### **Amenities include:**

- 1. Spacious High-Speed Lifts
- 2. Porcelain Tile Flooring
- 3. Premium Fixtures & Finishes
- 4. Swimming Pool
- 5. Welcoming Grand Lobby Area
- 6.Gym with Locker Rooms
- 7. Children Play Area
- 8. Prayer Hall
- 9.24/7 Stand-by Generators
- 10. Jogging Track
- 11.CCTV Monitoring, 24/7
- 12. Garbage Chute System