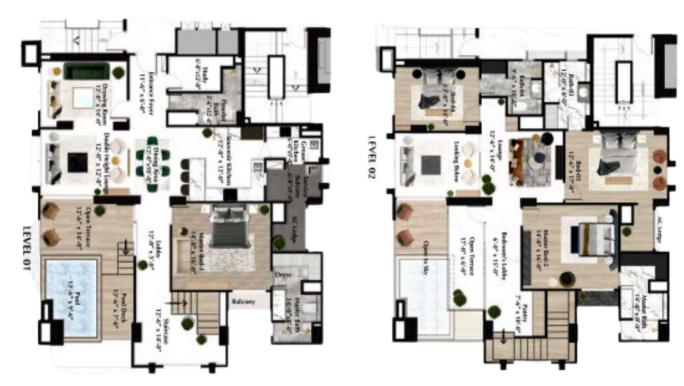

### 4 BED PENT HOUSE

### **Pricing Table For Type (A/B/C)**

| PAYME  | PAYMENT SCHEDULE: |                                 |                    |                          |  |
|--------|-------------------|---------------------------------|--------------------|--------------------------|--|
| 5. No. | Installment       | Description                     | Payment Progress % | Installment Amount (PKR) |  |
| 1      | Installment 01    | Down Payment /Booking           | 20%                | 27,200,000               |  |
| 2      | Installment 02    | 2 Months from the Down Payment  | 10%                | 13,600,000               |  |
| 3      | Installment 03    | 4 Months from the Down Payment  | 10%                | 13,600,000               |  |
| 4      | Installment 04    | 6 Months from the Down Payment  | 10%                | 13,600,000               |  |
| 5      | Installment 05    | 8 Months from the Down Payment  | 10%                | 13,600,000               |  |
| 6      | Installment 06    | 10 Months from the Down Payment | 10%                | 13,600,000               |  |
| 7      | Installment 07    | 12 Months from the Down Payment | 10%                | 13,600,000               |  |
| 9      | Installment 08    | Possession                      | 20%                | 27,200,000               |  |
|        |                   | TOTAL PRICE (PKR)               | •                  | 136,000,000              |  |

#### (Layouts)

Type - A

Type - B

Type - C