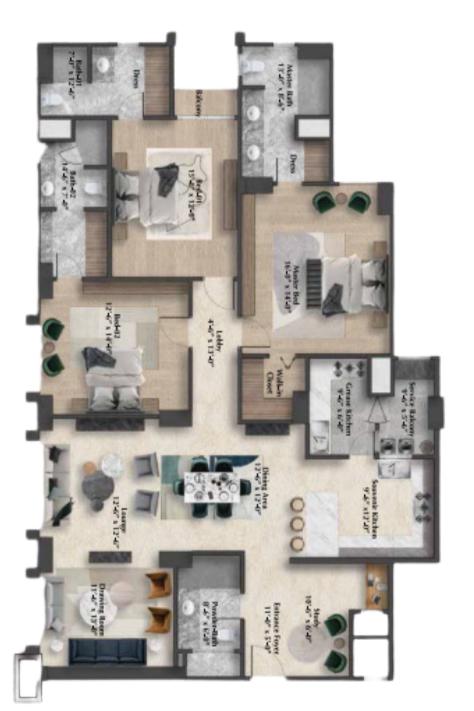

### 3 BED APARTMENT

### Type (Stylish C)

| PAYME  | NT SCHEDULE :  |                                |               |                          |
|--------|----------------|--------------------------------|---------------|--------------------------|
| S. No. | Installment    | Description                    | Installment % | Installment Amount (PKR) |
| 1      | Installment 01 | Down Payment /Booking          | 5%            | 3,000,000                |
| 2      | Installment 02 | 60 days from the Down Payment  | 10%           | 6,355,000                |
| 3      | Installment 03 | 120 days from the Down Payment | 10%           | 6,355,000                |
| 4      | Installment 04 | 180 days from the Down Payment | 10%           | 6,355,000                |
| 5      | Installment 05 | Monthly 01                     | 7%            | 4,448,500                |
| 6      | Installment 06 | Monthly 02                     | 7%            | 4,448,500                |
| 7      | Installment 07 | Monthly 03                     | 7%            | 4,448,500                |
| 8      | Installment 08 | Monthly 04                     | 7%            | 4,448,500                |
| 9      | Installment 09 | Monthly 05                     | 7%            | 4,448,500                |
| 10     | Installment 10 | Monthly 06                     | 5%            | 3,355,000                |
| 17     | Installment 11 | Possession                     | 25%           | 15,887,500               |
|        |                | 63,550,000                     |               |                          |

**FLOOR PLAN** 