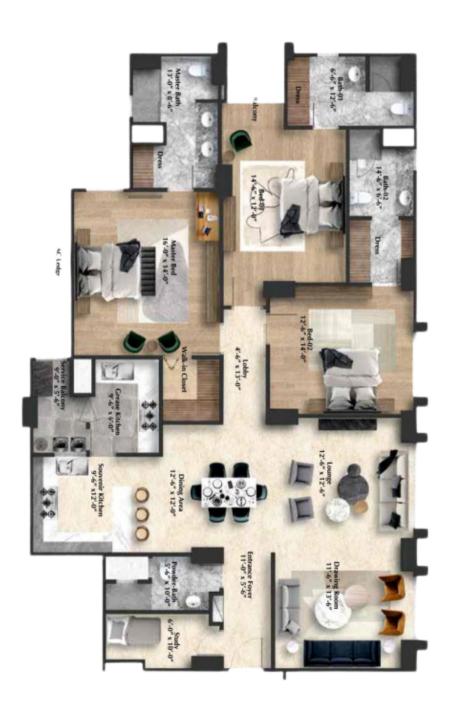

**FLOOR PLAN** 

### 3 BED APARTMENT

### Type (Stylish B)

| PAYME  | PAYMENT SCHEDULE : |                                |               |                          |  |
|--------|--------------------|--------------------------------|---------------|--------------------------|--|
| S. No. | Installment        | Description                    | Installment % | Installment Amount (PKR) |  |
| 1      | Installment 01     | Down Payment /Booking          | 5%            | 3,000,000                |  |
| 2      | Installment 02     | 60 days from the Down Payment  | 10%           | 6,385,000                |  |
| 3      | Installment 03     | 120 days from the Down Payment | 10%           | 6,385,000                |  |
| 4      | Installment 04     | 180 days from the Down Payment | 10%           | 6,385,000                |  |
| 5      | Installment 05     | Monthly 01                     | 7%            | 4,469,500                |  |
| 6      | Installment 06     | Monthly 02                     | 7%            | 4,469,500                |  |
| 7      | Installment 07     | Monthly 03                     | 7%            | 4,469,500                |  |
| 8      | Installment 08     | Monthly 04                     | 7%            | 4,469,500                |  |
| 9      | Installment 09     | Monthly 05                     | <b>7</b> %    | 4,469,500                |  |
| 10     | Installment 10     | Monthly 06                     | 5%            | 3,385,000                |  |
| 11     | Installment 11     | Possession                     | 25%           | 15,962,500               |  |
|        |                    | 63,850,000                     |               |                          |  |