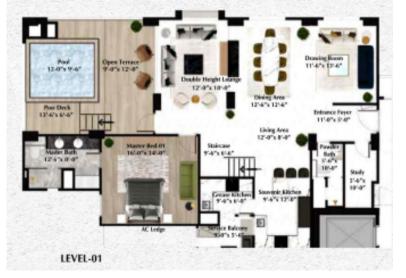

### 3 BED APARTMENT

### Type (Stylish C)

| PAYME  | NT SCHEDULE :  |                                |               |                          |
|--------|----------------|--------------------------------|---------------|--------------------------|
| S. No. | Installment    | Description                    | Installment % | Installment Amount (PKR) |
| 1      | Installment 01 | Down Payment /Booking          | 5%            | 3,000,000                |
| 2      | Installment 02 | 60 days from the Down Payment  | 10%           | 6,355,000                |
| 3      | Installment 03 | 120 days from the Down Payment | 10%           | 6,355,000                |
| 4      | Installment 04 | 180 days from the Down Payment | 10%           | 6,355,000                |
| 5      | Installment 05 | Monthly 01                     | 7%            | 4,448,500                |
| 6      | Installment 06 | Monthly 02                     | 7%            | 4,448,500                |
| 7      | Installment 07 | Monthly 03                     | 7%            | 4,448,500                |
| 8      | Installment 08 | Monthly 04                     | 7%            | 4,448,500                |
| 9      | Installment 09 | Monthly 05                     | 7%            | 4,448,500                |
| 10     | Installment 10 | Monthly 06                     | 5%            | 3,355,000                |
| 17     | Installment 11 | Possession                     | 25%           | 15,887,500               |
|        |                | 63,550,000                     |               |                          |

**FLOOR PLAN** 