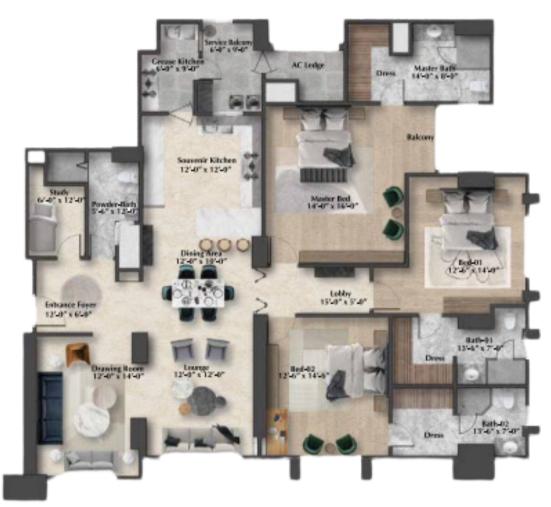

### 3 BED APARTMENT

### Type (Stylish B)

| PAYME  | PAYMENT SCHEDULE : |                                |               |                          |  |
|--------|--------------------|--------------------------------|---------------|--------------------------|--|
| S. No. | Installment        | Description                    | Installment % | Installment Amount (PKR) |  |
| 1      | Installment 01     | Down Payment /Booking          | 5%            | 3,000,000                |  |
| 2      | Installment 02     | 60 days from the Down Payment  | 10%           | 6,385,000                |  |
| 3      | Installment 03     | 120 days from the Down Payment | 10%           | 6,385,000                |  |
| 4      | Installment 04     | 180 days from the Down Payment | 10%           | 6,385,000                |  |
| 5      | Installment 05     | Monthly 01                     | 7%            | 4,469,500                |  |
| 6      | Installment 06     | Monthly 02                     | 7%            | 4,469,500                |  |
| 7      | Installment 07     | Monthly 03                     | 7%            | 4,469,500                |  |
| 8      | Installment 08     | Monthly 04                     | 7%            | 4,469,500                |  |
| 9      | Installment 09     | Monthly 05                     | <b>7</b> %    | 4,469,500                |  |
| 10     | Installment 10     | Monthly 06                     | 5%            | 3,385,000                |  |
| 11     | Installment 11     | Possession                     | 25%           | 15,962,500               |  |
|        |                    | 63,850,000                     |               |                          |  |

**FLOOR PLAN** 