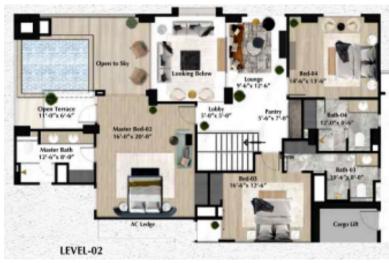

### 3 BED APARTMENT

### Type (Persona A)

| PAYME    | PAYMENT SCHEDULE : |                                |               |                          |  |
|----------|--------------------|--------------------------------|---------------|--------------------------|--|
| S. No.   | Installment        | Description                    | Installment % | Installment Amount (PKR) |  |
| 1        | Installment 01     | Down Payment /Booking          | 5%            | 3,000,000                |  |
| 2        | Installment 02     | 60 days from the Down Payment  | 10%           | 6,485,000                |  |
| 3        | Installment 03     | 120 days from the Down Payment | 10%           | 6,485,000                |  |
| 4        | Installment 04     | 180 days from the Down Payment | 10%           | 6,485,000                |  |
| 6        | Installment 05     | Monthly 01                     | 7%            | 4,539,500                |  |
| 7        | Installment 06     | Monthly 02                     | 7%            | 4,539,500                |  |
| 8        | Installment 07     | Monthly 03                     | 7%            | 4,539,500                |  |
| 9        | Installment 08     | Monthly 04                     | 7%            | 4,539,500                |  |
| 10       | Installment 09     | Monthly 05                     | 7%            | 4,539,500                |  |
| 11       | Installment 10     | Monthly 06                     | 5%            | 3,485,000                |  |
| 12       | Installment 11     | Possession                     | 25%           | 16,212,500               |  |
| <u> </u> |                    | 64,850,000                     |               |                          |  |

**FLOOR PLAN** 