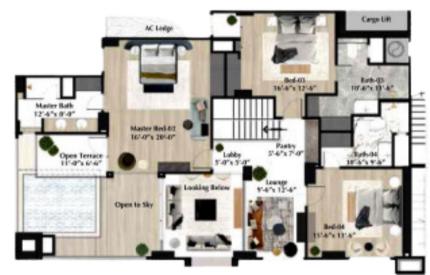

### 4 BED PENT HOUSE

### **Pricing Table For Type (A/B/C)**

| PAYME  | PAYMENT SCHEDULE: |                                 |                    |                          |  |
|--------|-------------------|---------------------------------|--------------------|--------------------------|--|
| 5. No. | Installment       | Description                     | Payment Progress % | Installment Amount (PKR) |  |
| 1      | Installment 01    | Down Payment /Booking           | 20%                | 27,200,000               |  |
| 2      | Installment 02    | 2 Months from the Down Payment  | 10%                | 13,600,000               |  |
| 3      | Installment 03    | 4 Months from the Down Payment  | 10%                | 13,600,000               |  |
| 4      | Installment 04    | 6 Months from the Down Payment  | 10%                | 13,600,000               |  |
| 5      | Installment 05    | 8 Months from the Down Payment  | 10%                | 13,600,000               |  |
| 6      | Installment 06    | 10 Months from the Down Payment | 10%                | 13,600,000               |  |
| 7      | Installment 07    | 12 Months from the Down Payment | 10%                | 13,600,000               |  |
| 9      | Installment 08    | Possession                      | 20%                | 27,200,000               |  |
|        |                   | TOTAL PRICE (PKR)               | •                  | 136,000,000              |  |

#### (Layouts)

Type - A

Type - B

Type - C