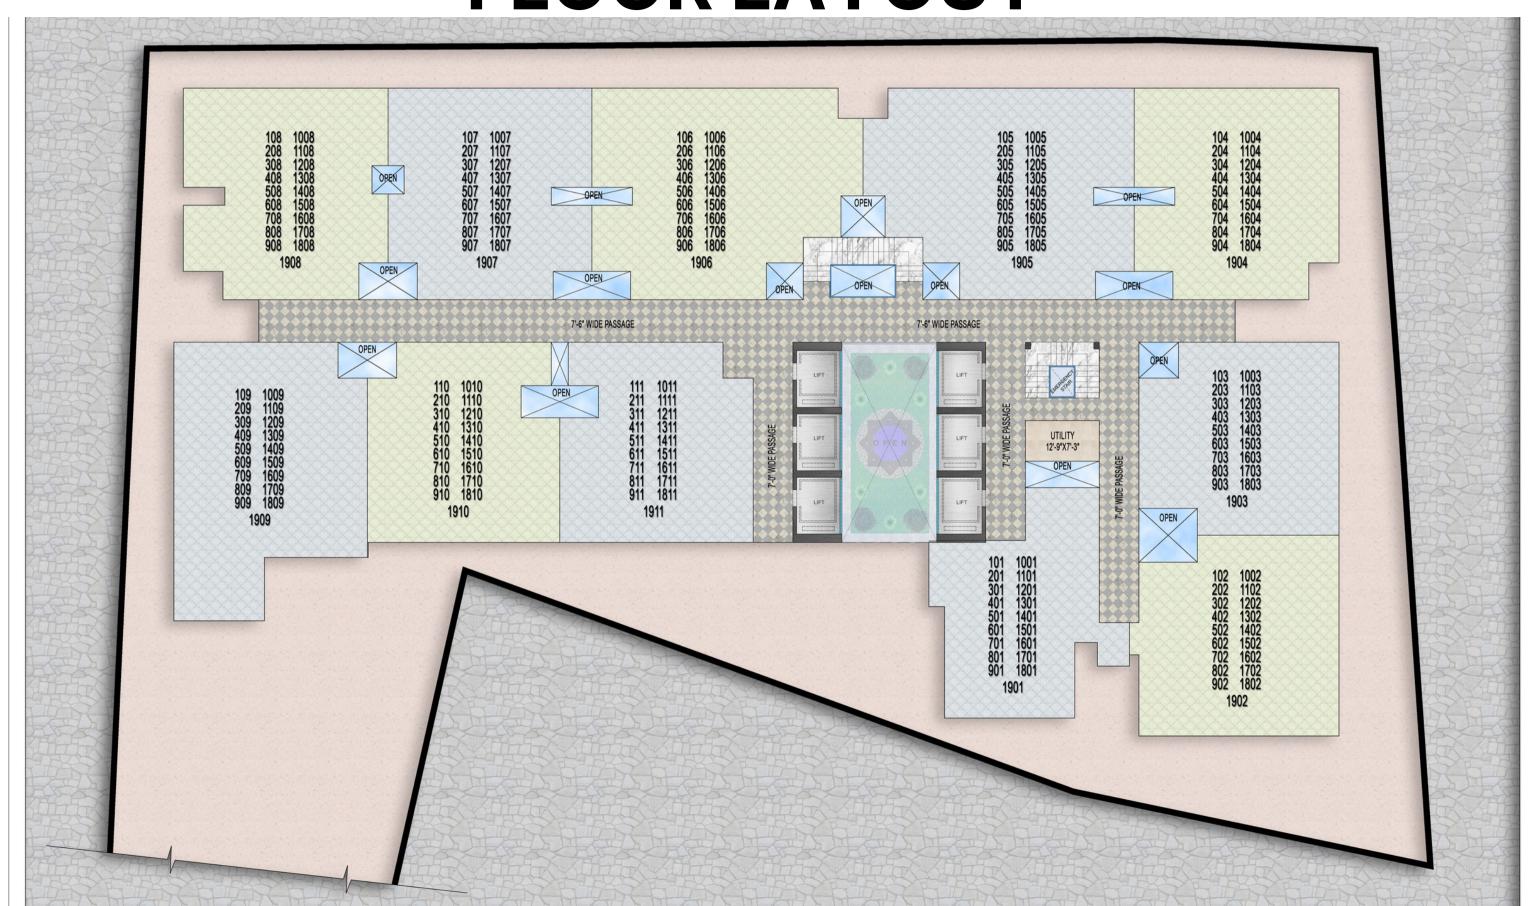

|
| 5          | Sep-23               | Digging Amount            | 5%              | 1,750,000         |
| 6          | Starting from Oct-23 | 48 Monthly Instalments    | 41%             | 14,400,000        |
|            |                      | 300,000 x 48              |                 |                   |
| 7          | Starting from Feb-24 | 8 Half Yearly Instalments | 14%             | 4,850,000         |
|            |                      | 606,250 x 8               |                 |                   |
| 8          |                      | Possession Amount         | 15%             | 5,250,000         |
|            |                      | Total Amount              | 100%            | 35,000,000        |

### OTEL RESIDENCY - PROJECT PICTURES



# **FLOOR LAYOUT**



**FLOOR PLAN** 





### **OUR CONTACT**

### Saniya Bilal Doni, CFA

Phone: +92-310-5523455

Website: www.yasmarketingpk.com

Email: yasmarketingpk@gmail.com

Addresses:

301-302 Building 215 B, Midway Commercial B,

Bahria Town Karachi, Sindh, Pakistan

401-402, Building 11C, Main Khayaban-e-Nishat, Phase 6 Defence Housing Authority, Karachi,