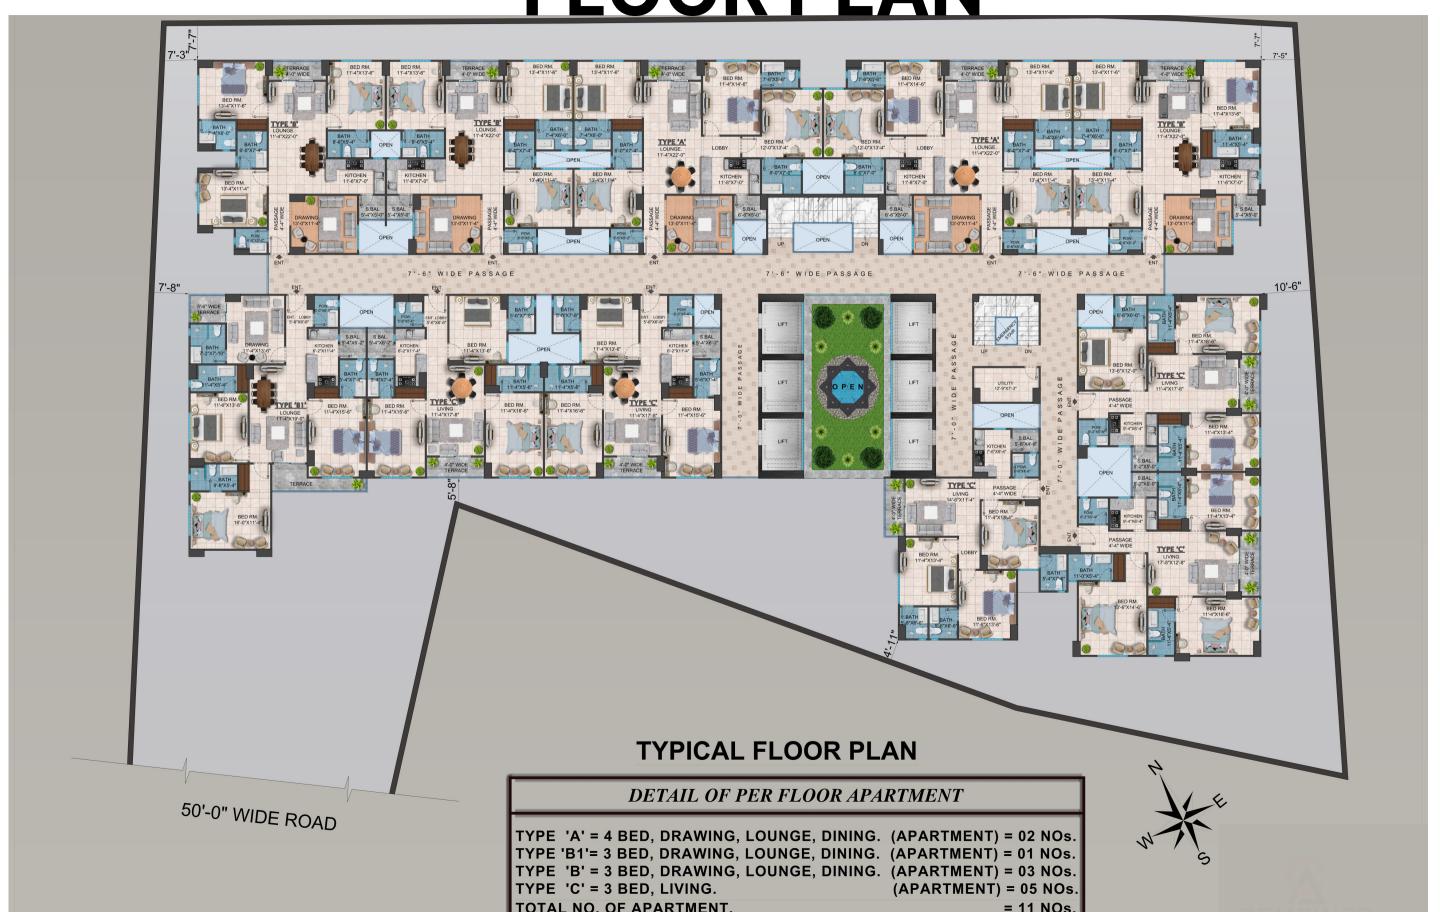

| Sep-23               | Digging Amount            | 5%              | 1,750,000         |
| 6          | Starting from Oct-23 | 48 Monthly Instalments    | 41%             | 14,400,000        |
|            |                      | 300,000 x 48              |                 |                   |
| 7          | Starting from Feb-24 | 8 Half Yearly Instalments | 14%             | 4,850,000         |
|            |                      | 606,250 x 8               |                 |                   |
| 8          |                      | Possession Amount         | 15%             | 5,250,000         |
|            |                      | Total Amount              | 100%            | 35,000,000        |

### OTEL RESIDENCY - PROJECT PICTURES



# **FLOOR LAYOUT**



**FLOOR PLAN** 





### **OUR CONTACT**

### Saniya Bilal Doni, CFA

Phone: +92-310-5523455

Website: www.yasmarketingpk.com

Email: yasmarketingpk@gmail.com

Addresses:

301-302 Building 215 B, Midway Commercial B,

Bahria Town Karachi, Sindh, Pakistan

401-402, Building 11C, Main Khayaban-e-Nishat, Phase 6 Defence Housing Authority, Karachi,