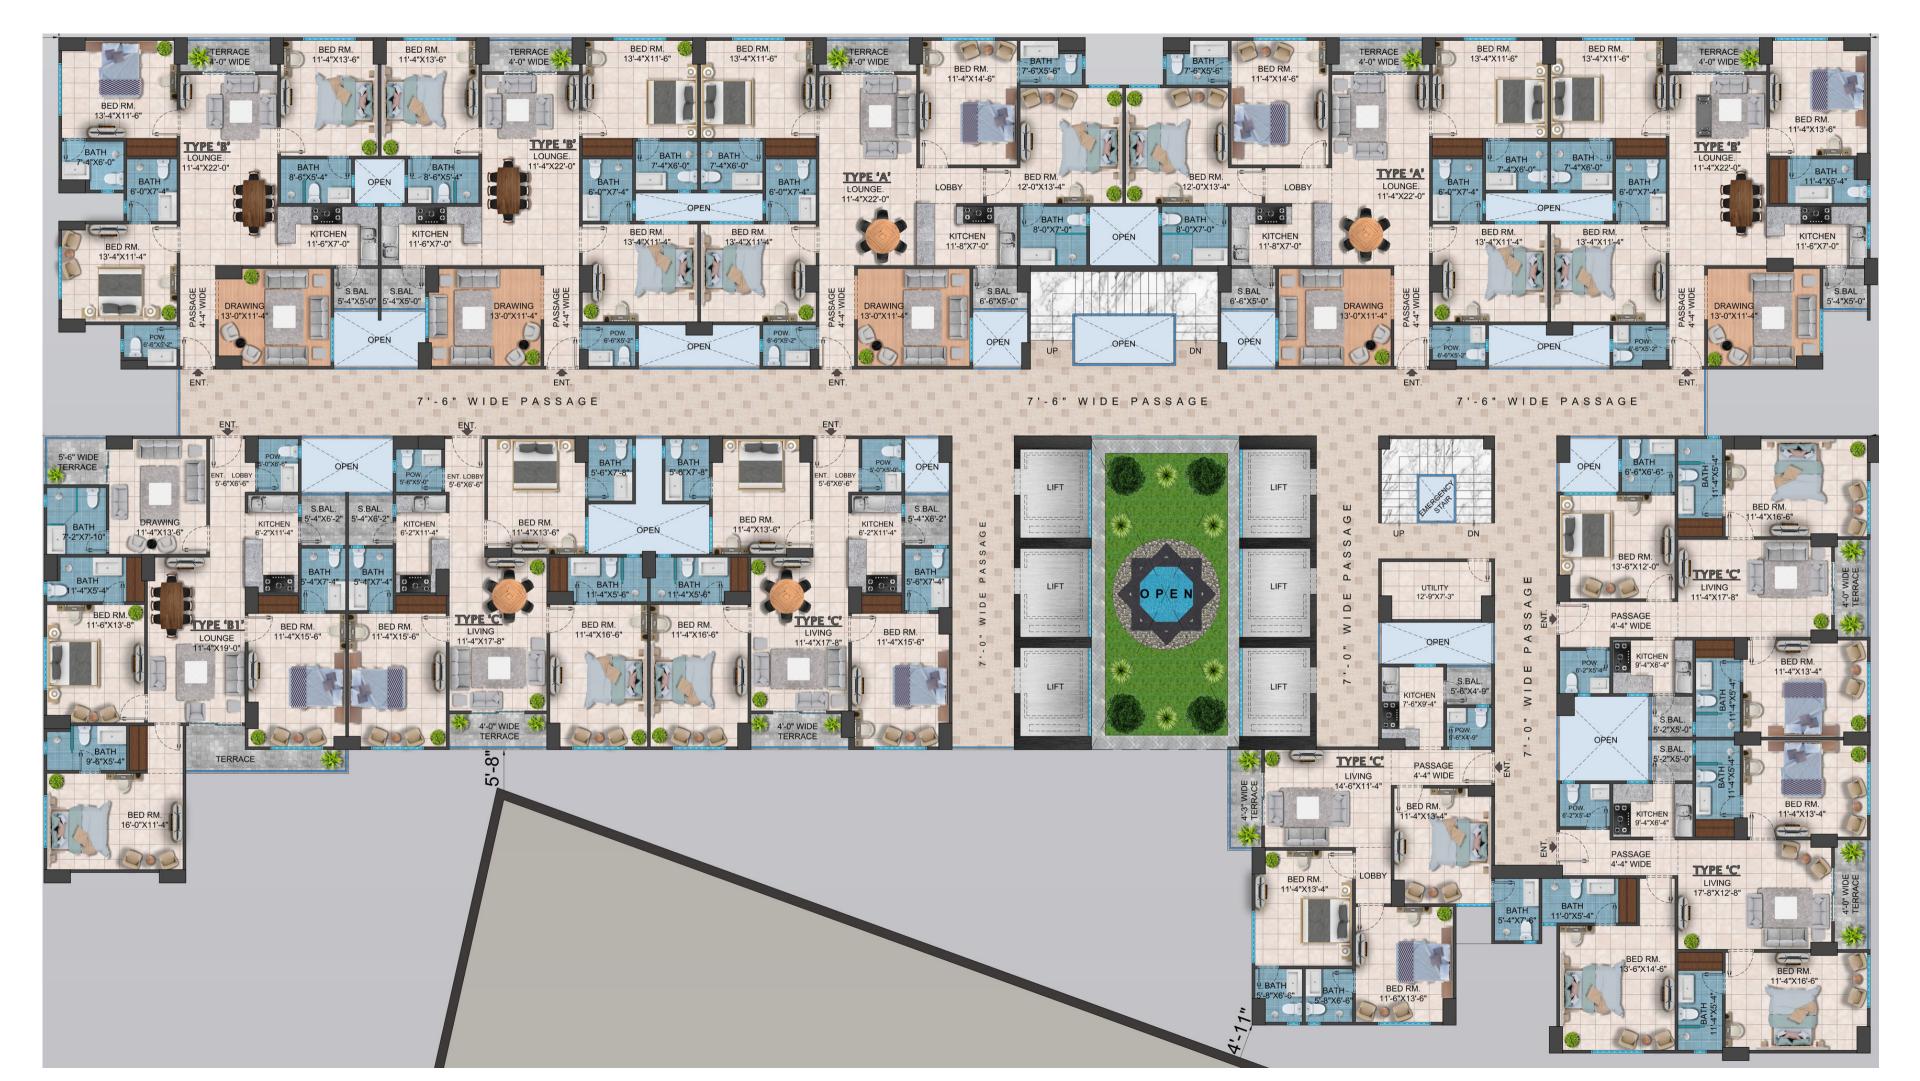

| Sep-23               | Digging Amount            | 5%              | 1,750,000         |
| 6          | Starting from Oct-23 | 48 Monthly Instalments    | 41%             | 14,400,000        |
|            |                      | 300,000 x 48              |                 |                   |
| 7          | Starting from Feb-24 | 8 Half Yearly Instalments | 14%             | 4,850,000         |
|            |                      | 606,250 x 8               |                 |                   |
| 8          |                      | Possession Amount         | 15%             | 5,250,000         |
|            |                      | Total Amount              | 100%            | 35,000,000        |

### OTEL RESIDENCY - PROJECT PICTURES



# **FLOOR LAYOUT**



**FLOOR PLAN** 





### **OUR CONTACT**

### Saniya Bilal Doni, CFA

Phone: +92-310-5523455

Website: www.yasmarketingpk.com

Email: yasmarketingpk@gmail.com

Addresses:

301-302 Building 215 B, Midway Commercial B,

Bahria Town Karachi, Sindh, Pakistan

401-402, Building 11C, Main Khayaban-e-Nishat, Phase 6 Defence Housing Authority, Karachi,