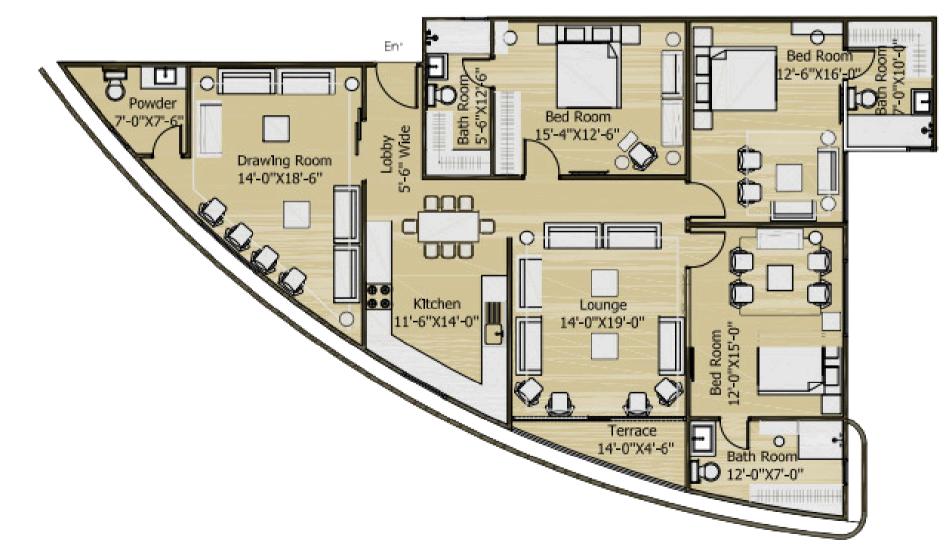

| 6,900,000             | 1,725,000                 |
| 3 Bed - Type C1 | 2,780             | 32,895     | 2,280           | 32,895   | 75,000,000 | 7,500,000             | 1,875,000                 |
| 3 Bed - Type A  | 3,050             | 31,373     | 2,550           | 31,373   | 80,000,000 | 8,000,000             | 2,000,000                 |

Gross Area includes an additional 250 to 500 sqft for Car Parking Space

For West Open: PKR. 500,000 to 10,00,000/-

For Corner: PKR. 500,000/- to 10,00,000/-

Seaview / Boat Basin / Bagh-e-Qasim: PKR. 300,000/- to 750,000/

# <u>G&W TOWER - FLOOR PLAN</u>

\_\_\_\_



9th FLOOR PLAN

## <u>G&W TOWER - APARTMENT LAYOUTS</u>





**TYPE - B-1** 

# <u>G&W TOWER - APARTMENT LAYOUTS</u>





**TYPE - B-3** 

# <u>G&W TOWER - APARTMENT LAYOUTS</u>





## **TYPE - C-1**

TYPE - D-1

## **PROJECT PICTURES**



# **OUR CONTACT**

## Saniya Bilal Doni, CFA CEO - YAS Real Estate

Phone: +92-310-5523455

Website : www.yasmarketingpk.com

Email:yasmarketingpk@gmail.com

Address:

401-402, Building 11C, Main Khayaban-e-Nishat, Phase 6 Defence Housing Authority, Karachi,