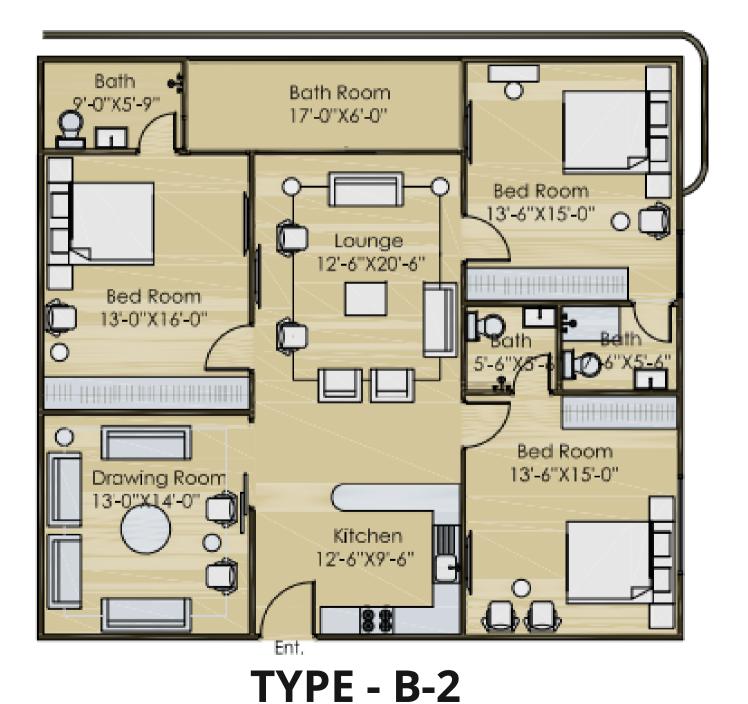

| 31,944     | 2,160           | 31,944   | 69,000,000 | 6,900,000             | 1,725,000                 |
| 3 Bed - Type C1 | 2,780             | 32,895     | 2,280           | 32,895   | 75,000,000 | 7,500,000             | 1,875,000                 |
| 3 Bed - Type A  | 3,050             | 31,373     | 2,550           | 31,373   | 80,000,000 | 8,000,000             | 2,000,000                 |

Gross Area includes an additional 250 to 500 sqft for Car Parking Space

For West Open: PKR. 500,000 to 10,00,000/-

For Corner: PKR. 500,000/- to 10,00,000/-

Seaview / Boat Basin / Bagh-e-Qasim: PKR. 300,000/- to 750,000/

# <u>G&W TOWER - FLOOR PLAN</u>

\_\_\_\_



9th FLOOR PLAN

## <u>G&W TOWER - APARTMENT LAYOUTS</u>





**TYPE - B-1** 

# <u>G&W TOWER - APARTMENT LAYOUTS</u>





**TYPE - B-3** 

# <u>G&W TOWER - APARTMENT LAYOUTS</u>





## **TYPE - C-1**

TYPE - D-1

## **PROJECT PICTURES**



# **OUR CONTACT**

## Saniya Bilal Doni, CFA CEO - YAS Real Estate

Phone: +92-310-5523455

Website : www.yasmarketingpk.com

Email:yasmarketingpk@gmail.com

Address:

401-402, Building 11C, Main Khayaban-e-Nishat, Phase 6 Defence Housing Authority, Karachi,