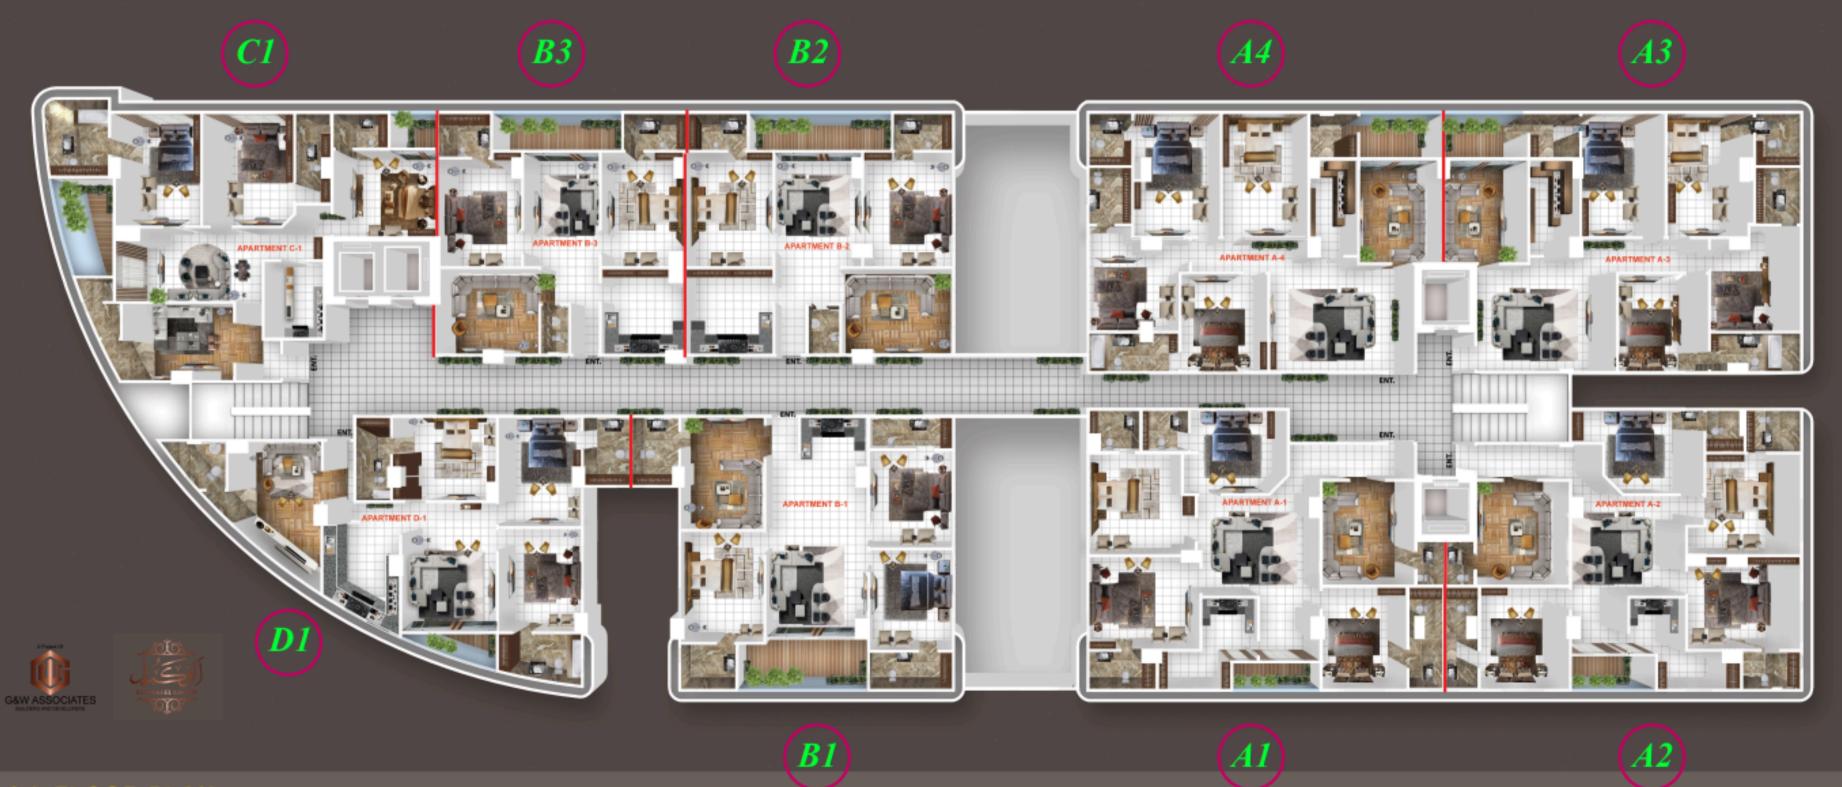

0           | 31,991   | 67,500,000 | 6,750,000             | 1,687,500                 |
| 3 Bed - Type D1 | 2,660             | 31,944     | 2,160           | 31,944   | 69,000,000 | 6,900,000             | 1,725,000                 |
| 3 Bed - Type C1 | 2,780             | 32,895     | 2,280           | 32,895   | 75,000,000 | 7,500,000             | 1,875,000                 |
| 3 Bed - Type A  | 3,050             | 31,373     | 2,550           | 31,373   | 80,000,000 | 8,000,000             | 2,000,000                 |

Gross Area includes an additional 250 to 500 sqft for Car Parking Space

For West Open: PKR. 500,000 to 10,00,000/-

For Corner: PKR. 500,000/- to 10,00,000/-

Seaview / Boat Basin / Bagh-e-Qasim: PKR. 300,000/- to 750,000/

# <u>G&W TOWER - FLOOR PLAN</u>

\_\_\_\_



9th FLOOR PLAN

## <u>G&W TOWER - APARTMENT LAYOUTS</u>





**TYPE - B-1** 

# <u>G&W TOWER - APARTMENT LAYOUTS</u>





**TYPE - B-3** 

# <u>G&W TOWER - APARTMENT LAYOUTS</u>





## **TYPE - C-1**

TYPE - D-1

## **PROJECT PICTURES**



# **OUR CONTACT**

## Saniya Bilal Doni, CFA CEO - YAS Real Estate

Phone: +92-310-5523455

Website : www.yasmarketingpk.com

Email:yasmarketingpk@gmail.com

Address:

401-402, Building 11C, Main Khayaban-e-Nishat, Phase 6 Defence Housing Authority, Karachi,