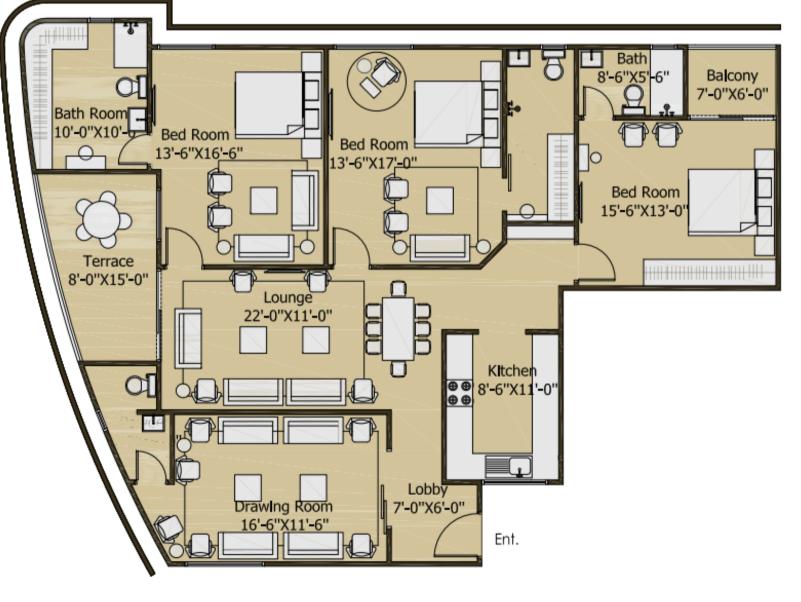

0 | 6,900,000             | 1,725,000                 |
| 3 Bed - Type C1 | 2,780             | 32,895     | 2,280           | 32,895   | 75,000,000 | 7,500,000             | 1,875,000                 |
| 3 Bed - Type A  | 3,050             | 31,373     | 2,550           | 31,373   | 80,000,000 | 8,000,000             | 2,000,000                 |

Gross Area includes an additional 250 to 500 sqft for Car Parking Space

For West Open: PKR. 500,000 to 10,00,000/-

For Corner: PKR. 500,000/- to 10,00,000/-

Seaview / Boat Basin / Bagh-e-Qasim: PKR. 300,000/- to 750,000/

# <u>G&W TOWER - FLOOR PLAN</u>

\_\_\_\_



9th FLOOR PLAN

## <u>G&W TOWER - APARTMENT LAYOUTS</u>





**TYPE - B-1** 

# <u>G&W TOWER - APARTMENT LAYOUTS</u>





**TYPE - B-3** 

# <u>G&W TOWER - APARTMENT LAYOUTS</u>





## **TYPE - C-1**

TYPE - D-1

## **PROJECT PICTURES**



# **OUR CONTACT**

## Saniya Bilal Doni, CFA CEO - YAS Real Estate

Phone: +92-310-5523455

Website : www.yasmarketingpk.com

Email:yasmarketingpk@gmail.com

Address:

401-402, Building 11C, Main Khayaban-e-Nishat, Phase 6 Defence Housing Authority, Karachi,