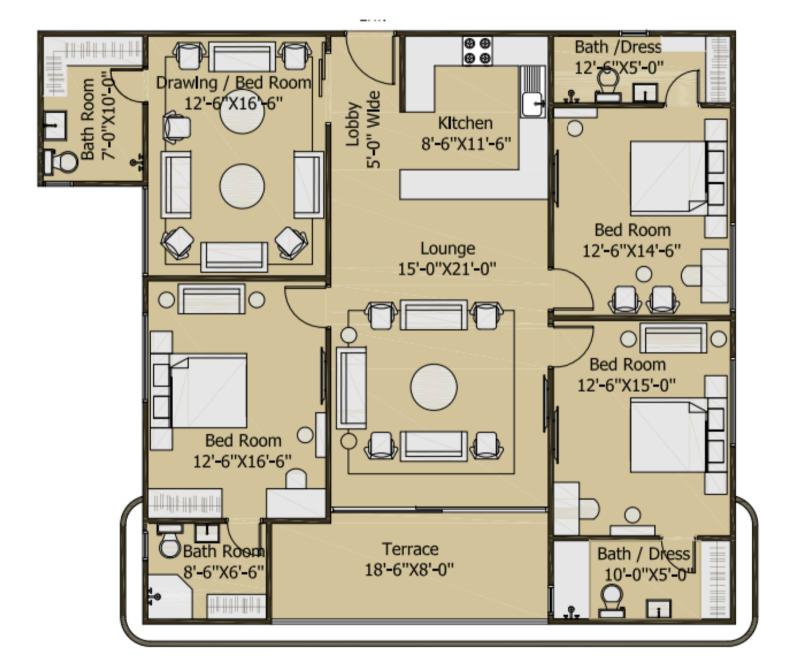

## <u>G&W TOWER - APARTMENT LAYOUTS</u>

**TYPE - B-1** 

# <u>G&W TOWER - APARTMENT LAYOUTS</u>

**TYPE - B-3** 