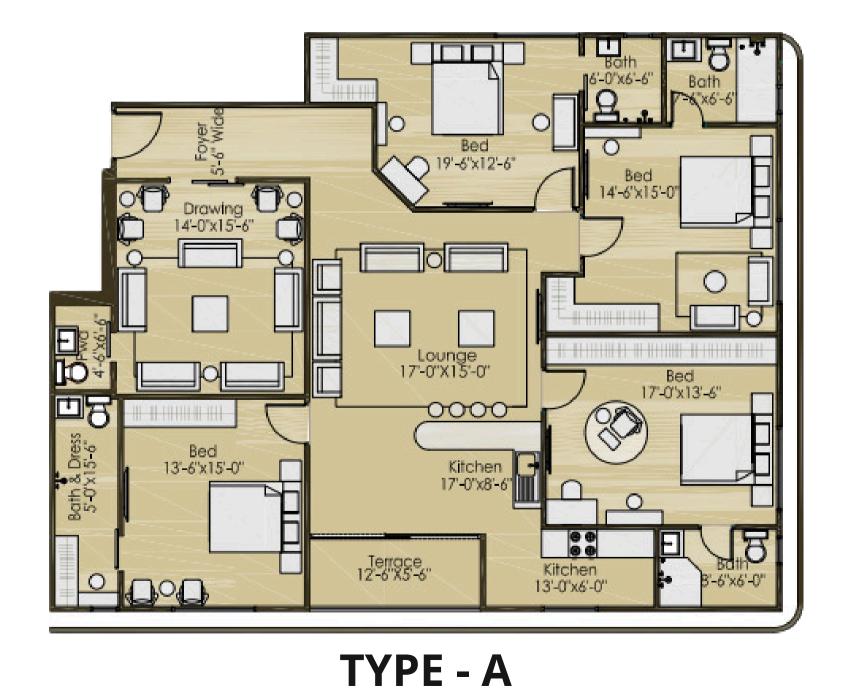

| 1,687,500                 |
| 3 Bed - Type D1 | 2,660             | 31,944     | 2,160           | 31,944   | 69,000,000 | 6,900,000             | 1,725,000                 |
| 3 Bed - Type C1 | 2,780             | 32,895     | 2,280           | 32,895   | 75,000,000 | 7,500,000             | 1,875,000                 |
| 3 Bed - Type A  | 3,050             | 31,373     | 2,550           | 31,373   | 80,000,000 | 8,000,000             | 2,000,000                 |

Gross Area includes an additional 250 to 500 sqft for Car Parking Space

For West Open: PKR. 500,000 to 10,00,000/-

For Corner: PKR. 500,000/- to 10,00,000/-

Seaview / Boat Basin / Bagh-e-Qasim: PKR. 300,000/- to 750,000/

# <u>G&W TOWER - FLOOR PLAN</u>

\_\_\_\_



9th FLOOR PLAN

## <u>G&W TOWER - APARTMENT LAYOUTS</u>





**TYPE - B-1** 

# <u>G&W TOWER - APARTMENT LAYOUTS</u>





**TYPE - B-3** 

# <u>G&W TOWER - APARTMENT LAYOUTS</u>





## **TYPE - C-1**

TYPE - D-1

## **PROJECT PICTURES**



# **OUR CONTACT**

## Saniya Bilal Doni, CFA CEO - YAS Real Estate

Phone: +92-310-5523455

Website : www.yasmarketingpk.com

Email:yasmarketingpk@gmail.com

Address:

401-402, Building 11C, Main Khayaban-e-Nishat, Phase 6 Defence Housing Authority, Karachi,