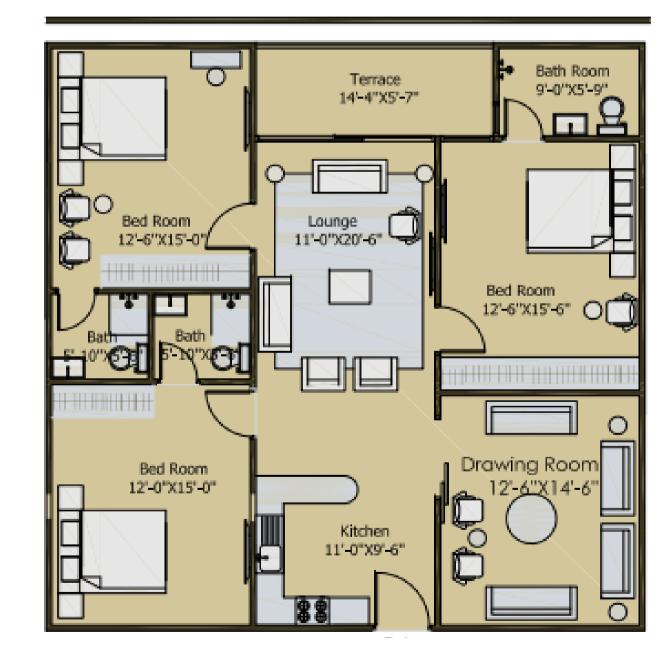

| 31,944     | 2,160           | 31,944   | 69,000,000 | 6,900,000             | 1,725,000                 |
| 3 Bed - Type C1 | 2,780             | 32,895     | 2,280           | 32,895   | 75,000,000 | 7,500,000             | 1,875,000                 |
| 3 Bed - Type A  | 3,050             | 31,373     | 2,550           | 31,373   | 80,000,000 | 8,000,000             | 2,000,000                 |

Gross Area includes an additional 250 to 500 sqft for Car Parking Space

For West Open: PKR. 500,000 to 10,00,000/-

For Corner: PKR. 500,000/- to 10,00,000/-

Seaview / Boat Basin / Bagh-e-Qasim: PKR. 300,000/- to 750,000/

# <u>G&W TOWER - FLOOR PLAN</u>

\_\_\_\_



9th FLOOR PLAN

## <u>G&W TOWER - APARTMENT LAYOUTS</u>





**TYPE - B-1** 

# <u>G&W TOWER - APARTMENT LAYOUTS</u>





**TYPE - B-3** 

# <u>G&W TOWER - APARTMENT LAYOUTS</u>





## **TYPE - C-1**

TYPE - D-1

## **PROJECT PICTURES**



# **OUR CONTACT**

## Saniya Bilal Doni, CFA CEO - YAS Real Estate

Phone: +92-310-5523455

Website : www.yasmarketingpk.com

Email:yasmarketingpk@gmail.com

Address:

401-402, Building 11C, Main Khayaban-e-Nishat, Phase 6 Defence Housing Authority, Karachi,